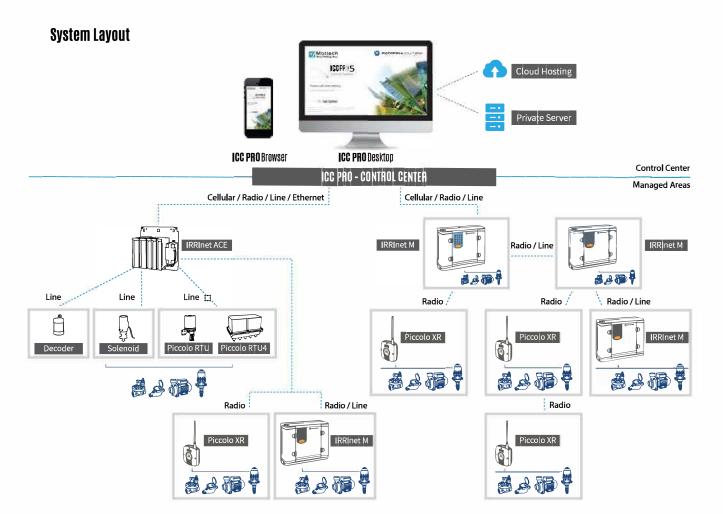

# The Motorola System

### Comprehensive, advanced and professional irrigation and water control management system

The Motorola IRRInet System is a cutting-edge solution for remote control and monitoring for irrigation and water applications. The system is designed to meet the rigorous demands of irrigation and water management applications in three main market segments: agricultural irrigation, turf & landscape irrigation, and water supply.

#### It provides:

- Dynamic, accurate and automatic allocation of water and irrigation quantities
- A reliable and proven system for both small- and large-scale systems
- · Secure access for authorized personnel only
- Customized scheduled reports
- Real time alerts
- A variety of options to operate and monitor the system from anywhere, at any time