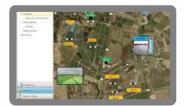

otorola System



### Comprehensive, advanced and professional irrigation and water control management system

The Motorola IRRInet System is a cutting-edge solution for remote control and monitoring for irrigation and water applications. The system is designed to meet the rigorous demands of irrigation and water management applications in three main market segments: agricultural irrigation, turf & landscape irrigation, and water supply.

#### It provides:

- Dynamic, accurate and automatic allocation of water and irrigation quantities
- A reliable and proven system for both small- and large-scale systems
- · Secure access for authorized personnel only
- Customized scheduled reports
- Real time alerts
- A variety of options to operate and monitor the system from anywhere, at any time







Virtual On-Site Interface via Google Maps



Charts & Reports





## Mottech Parkland pty Ltd

Unit 14, 14 Ashtan Place | BANYO | QLD | 4014 PO Box 141 | BANYO | QLD | 4014 T: 07 3267 3522 | E: info@parkland.com.au