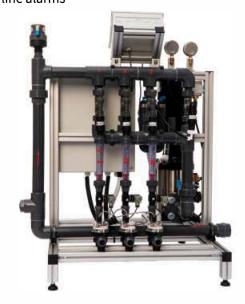

# **MOTTECH FERTIGATION MACHINE**

Mottech by-pass fertigation machine designed to inject fertilizers and acid into the irrigation water. The fertigation machine locates in parallel to the main irrigation line and injects the nutrients and acid using venture pumps with fertilizers meters and under monitoring of EC and pH sensors.

The IRRInet & ICC PRO system manage the fertigation machine and divide the fertilizers all along the irrigation process according the operator demands.

Mottech fertigation machine design to perform irrigation and fertigation of open field, orchards, vineyards, green houses and other applications.