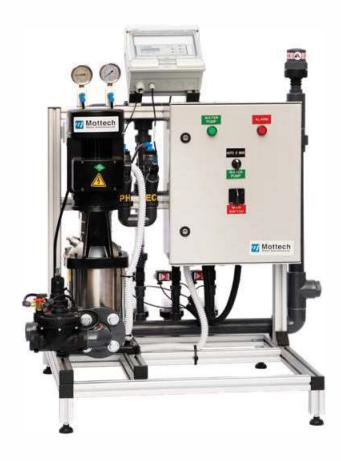

# **MOTTECH FERTIGATION MACHINE**

Mottech by-pass fertigation machine designed to inject fertilizers and acid into the irrigation water. The fertigation machine locates in parallel to the main irrigation line and injects the nutrients and acid using venture pumps with fertilizers meters and under monitoring of EC and pH sensors.

### **Technical Specifications:**

- Mainline water pressure range: 3 to 6 bar
- Up to 5 dosing channels
- Channel flow (each):
  160 l/h, 350 l/h, 500 l/h or 1000 l/h
- EC/pH calibration controller

### HIGHLIGHTS

- Full integration with the IRRInet & ICC PRO system
- Suitable for large agriculture multi-valves systems of open field, orchards and green houses
- Remote Terminal Units (i.e. Piccolo XR's) management capabilities
- · Remote and local operation
- Up to 500 irrigation & fertilizer programs
- Multi irrigation lines system one machine for many lines
- Fertilizer counter and monitoring for each Injector
- Made from high quality components: corrosionresistant frame, stainless still booster pump, adjustable legs
- EC and pH monitoring
- On-line alarms