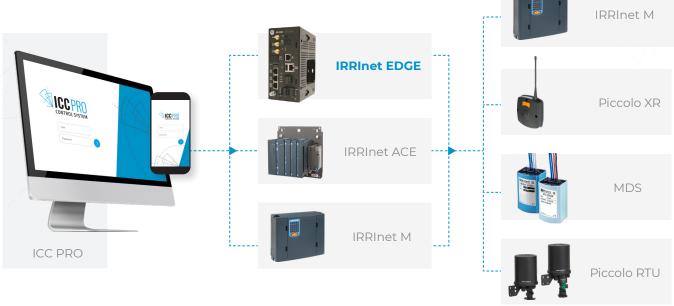

# **Features and Benefits**

Integral part of the ICC PRO and IRRInet solution IRRInet EDGE is compatible with the ICC PRO's central software and with all the IRRInet line of products including IRRInet ACE & M, Piccolo XR, Piccolo RTU and the MDS (Mottech Decoder System) via MDS Interface.