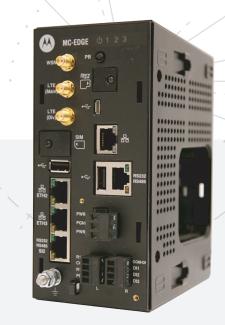

# The IRRInet Edge gateway enables exceptional remote monitoring and control capabilities.

This control unit is another controller in the IRRInet product family and is a bridge that connects us between the Motorola control systems that exist today and the latest communication infrastructures based on IoT and IP.

# **Communication Ports on CPU**

- RS232/RS485
- Ethernet
- OTG
- More expansion options

**Power management** 

- 9-30V DC
- Preconfigured thresholds based scenarios
- 5 power consumption options available